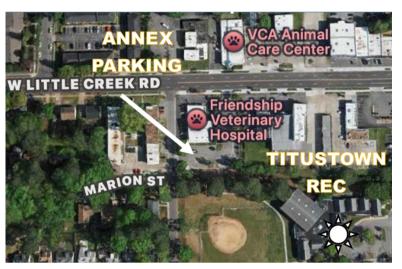

## **Additional Parking**

More parking is avaliable if you drive down W Little Creek Rd and turn onto Tapley Ave (Friendship Veterinary Hospital)