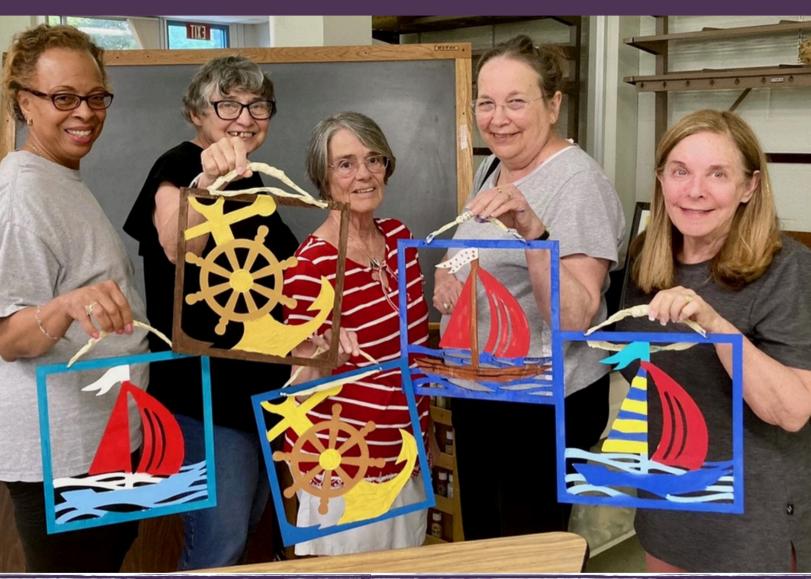

7300 NEWPORT AVENUE #100 | NORFOLK VA 23505



### **Best Of Show Winner**



Nectar So Sweet Watercolor Karen Bess

**Senior Artfest 2024** 

Primeplus Senior Centers is a 501(C)3 organization. Our mission is to encourage and support seniors in the Hampton Roads area in their pursuit of social, emotional, physical, financial, and intellectual wellness.



### July - August 2024

7300 NEWPORT AVENUE SUITE #100 NORFOLK, VIRGINIA 23505

#### Monday

9:00 - 9:45 a.m. - Chair Zumba w/ Amy No class 7/8/24

9:00 - 9:45 a.m. - Balance with Fere

9:00 - 9:45 a.m. - Body Boot Camp with Chelsea

10:00-10:45 a.m.- Gentle Yoga with Amy

10:00- 10:45 a.m.- Too Fit To Quit with Richelle No class 7/15/24

10:00 -10:45 a.m.- Seated in Strength with Chelsea

10:00 -10:45 a.m.- Stretch, Flex & Tone Chair with Fere

12:00 - 2:00 p.m. - Pickle Ball in N