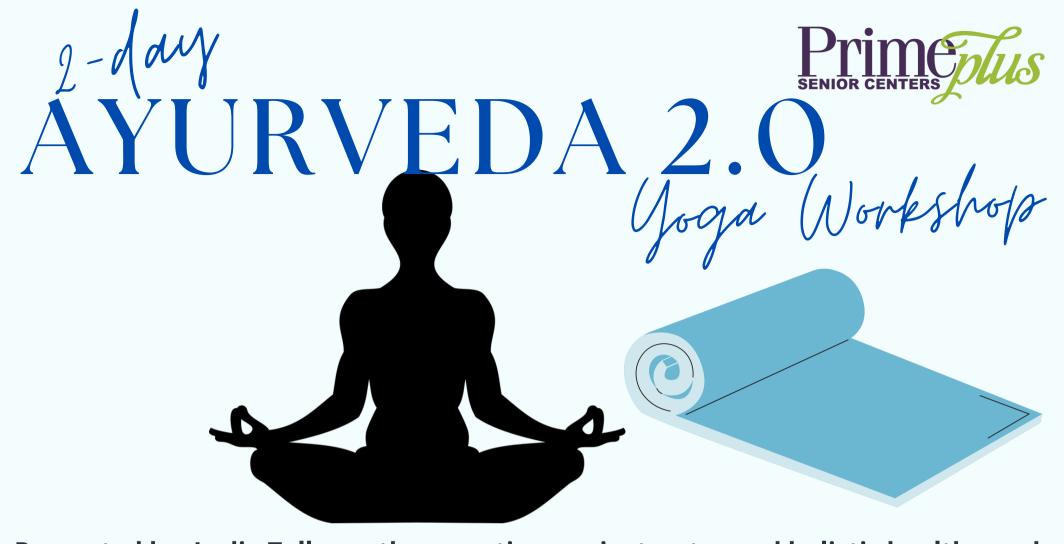

### **Items To Bring:**

- Gloves
- Hat
- Tools (if you have any)
- Water

For more information contact Primeplus at 757.625.5857 ext. 103 or email us at

membership@primeplus.org

Presented by: Lydia Talley, a therapeutic yoga instructor and holistic health coach

Thursday, June 6th & Thursday, June 13th 12:00 PM - 1:30 PM

Lydia Talley will help you develop a basic understanding of Ayurveda.

Each class will begin with a lecture/Q&A covering exercise and emotional wellness principles of Ayurveda followed by a practical, relevant, intermediate pose (asana) practice.

Premium Series: \$20/person, minimum class size 8.

Price includes both premium sessions; not sold separately.

Call 757.625.5857 x103 for more information 7300 Newport Ave. Norfolk, VA 23505