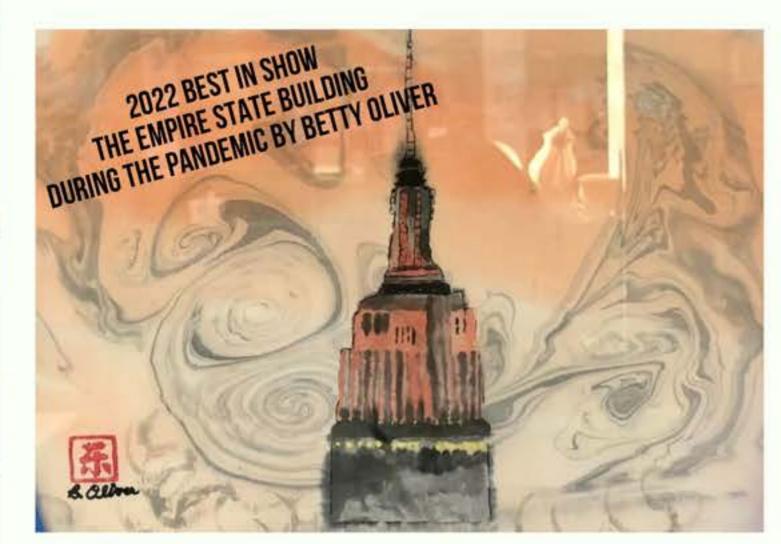

# Primerus Senior Artfest

SHOWCASING THE TALENT OF ARTISTS AGED 50 & older in South Hampton Roads.

This show is judged based on the different categories and (1) Overall Best in Show winner will be selected. The winner will also receive a \$250 cash prize and a chance to host a 2 week Solo Art Exhibit at Primeplus in the Fall