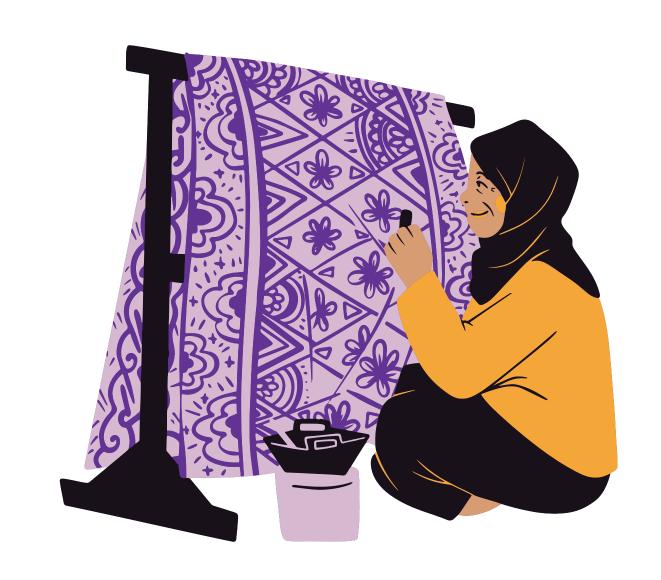

To sign up: Call 757.625.5857 x103

Instructor: Ann Cost: \$20
Pre-registration is required by April 10th!
Call 757.625.5857 x103 for more details

Spring has sprung so join in the fun to learn the ancient craft of Batik. Batik is an Indonesian technique of wax-resist dyeing applied to the whole cloth.

Students will create several pieces of art that will proudly be displayed as a wall hanging, garden flag or interior decorative pillow.

APRIL 13 - MAY4

12:30 - 1:30 PM

THIS CLASS WILL BE HELD

EVERY THURSDAY AT